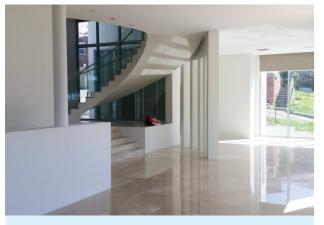

# **CASE STUDY**

3 metre high ceiling with a curved marble staircase and aluminium commercial doors and windows.

6 metre high ceiling with two chandeliers above the void area.

Featured upper first floor deck looking out to the living space below.