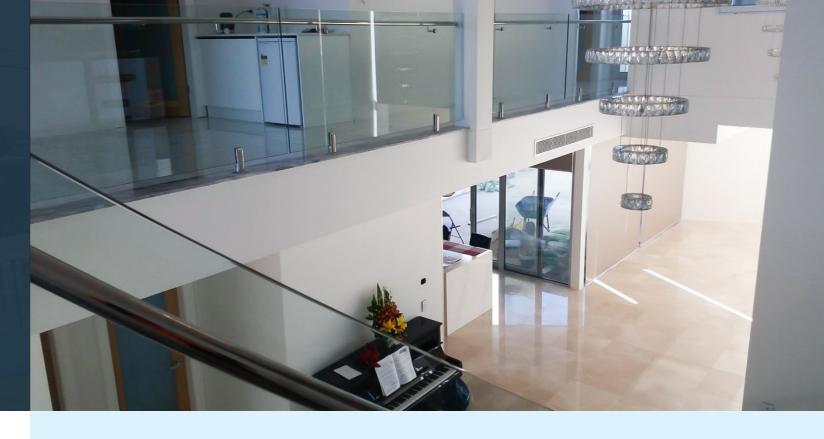

# **CASE STUDY**

3 metre high ceiling with a curved marble staircase and aluminium commercial doors and windows.

6 metre high ceiling with two chandeliers above the void area.

Featured upper first floor deck looking out to the living space below.