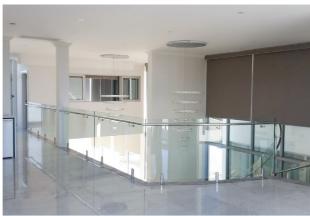

# **CASE STUDY**

3 metre high ceiling with a curved marble staircase and aluminium commercial doors and windows.

6 metre high ceiling with two chandeliers above the void area.

Featured upper first floor deck looking out to the living space below.